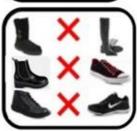

Shirts must be able to remain tucked in.

No leggings, no jeggings, no jeans.

No colours, no boots, no heels, no logos.