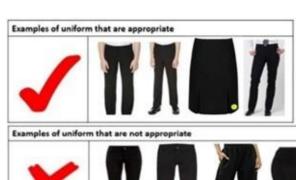

#### Boys:

- Boys Badged Bottle Green Contemporary Jacket (Blazer –Trutex ABB BOT) \*\*
- Bottle green long-sleeved V-neck jumper with the School and House badge optional (pre-embroidered by nominated suppliers). \*\*
- Black formal tailored trousers of reasonable width and length. Trouser hems should hang to a length no more than
   2 cms above the floor for safety of movement around the site. Patterned trousers, fashion trousers with a logo, jeans, leggings and corduroys are NOT school uniform. \*\*
- White formal collared shirt that can be tucked in (long or short sleeves). There should not be a gap between the bottom of the shirt and the trousers. 

  Appropriate House School tie. \* 

  Plain dark socks.
- A functional plain black belt may be worn to hold up trousers.
- Black flat-heeled plain shoe with an instep.

# Girls:

- Girls Badged Bottle Green Contemporary Jacket (Blazer –Trutex AGB BOT) \*\*
- Bottle green long-sleeved V-neck jumper with the School and House badge optional (pre-embroidered by nominated suppliers). \*\*
- Black plain tailored skirt Trutex Senior Two Pocket Skirt (GKS-BLK) with school logo. The skirt should be no shorter than 5 cms above the top of the knee when the student is standing.
- Black formal tailored trousers of reasonable width and length Trutex Senior Girls Trouser or Senior Girls two
  pocket trouser. Trouser hems should hang to a length no more than 2 cms above the floor for safety of movement
  around the site. \*\*
- White formal collared shirt that can be tucked in (long or short sleeves). There should not be a gap between the bottom of the shirt and the trousers/skirt.
- Appropriate House School tie. \*
- Plain white socks, dark socks or black tights.
- A functional plain black belt may be worn to hold up the skirt. No wide belts or fashion belts.
- Black flat-heeled plain shoe with an instep.

Shirts must be able to remain tucked in.

No leggings, no jeggings, no jeans.

No colours, no boots, no heels, no logos.