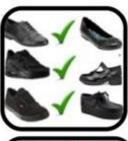

  Appropriate House School tie. \* 

  Plain dark socks.
- A functional plain black belt may be worn to hold up trousers.
- Black flat-heeled plain shoe with an instep.

# Girls:

- Girls Badged Bottle Green Contemporary Jacket (Blazer –Trutex AGB BOT) \*\*
- Bottle green long-sleeved V-neck jumper with the School and House badge optional (pre-embroidered by nominated suppliers). \*\*
- Black plain tailored skirt Trutex Senior Two Pocket Skirt (GKS-BLK) with school logo. The skirt should be no shorter than 5 cms above the top of the knee when the student is standing.
- Black formal tailored trousers of reasonable width and length Trutex Senior Girls Trouser or Senior Girls two
  pocket trouser. Trouser hems should hang to a length no more than 2 cms above the floor for safety of movement
  around the site. \*\*
- White formal collared shirt that can be tucked in (long or short sleeves). There should not be a gap between the bottom of the shirt and the trousers/skirt.
- Appropriate House School tie. \*
- Plain white socks, dark socks or black tights.
- A functional plain black belt may be worn to hold up the skirt. No wide belts or fashion belts.
- Black flat-heeled plain shoe with an instep.